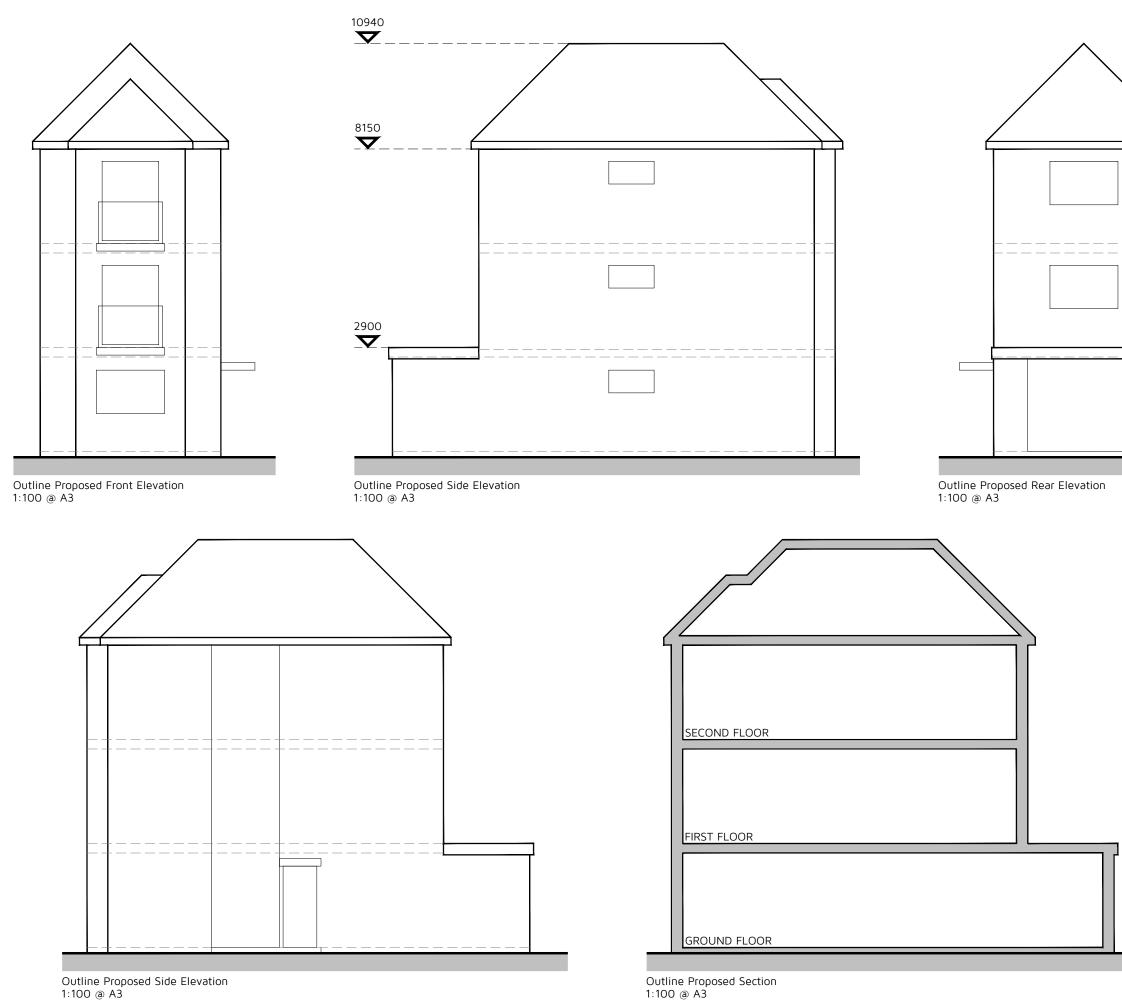

Outline Proposed Side Elevation 1:100 @ A3

Outline Proposed Elevations & Section 1:100 @ A3

|   | 0 1                                           | 2 3                                                                                             | 4 5<br>                                                   |
|---|-----------------------------------------------|-------------------------------------------------------------------------------------------------|-----------------------------------------------------------|
|   |                                               | 1etres (1:100)                                                                                  |                                                           |
|   | (mm) Ri                                       | lustrative Eave<br>idge Levels Re<br>D Local Ground                                             | ealtive                                                   |
|   |                                               |                                                                                                 |                                                           |
|   |                                               |                                                                                                 |                                                           |
|   |                                               |                                                                                                 |                                                           |
|   |                                               |                                                                                                 |                                                           |
|   |                                               |                                                                                                 |                                                           |
|   |                                               |                                                                                                 |                                                           |
|   |                                               |                                                                                                 |                                                           |
|   |                                               |                                                                                                 |                                                           |
|   |                                               |                                                                                                 |                                                           |
|   |                                               |                                                                                                 |                                                           |
|   | Rev: Reason:                                  |                                                                                                 | Date:                                                     |
|   | SWALE BOROUG                                  | H COUNCIL                                                                                       |                                                           |
|   | Project:<br>17 STATION STRE<br>KENT, ME10 3EF | EET, SITTINGBC                                                                                  | URNE,                                                     |
|   |                                               | ED ELEVATIONS                                                                                   | AND SECTION                                               |
|   | Drawing No: F<br>DHA/14320/05                 | Rev: Scale:<br>1:200                                                                            | Date:<br>FEB 2020                                         |
|   | Eclinea Housa                                 | Eclipse Park. Sittingbo                                                                         | urne Road                                                 |
| _ | Lenpse nouse,                                 | stone, Kent. ME14 3EN                                                                           |                                                           |
|   | t: 01622 776226                               | f: 01622 776                                                                                    |                                                           |
|   |                                               | vk w: www.dha<br>nethod of any part of th<br>consent of the copyrigh<br>country planning purpos | planning.co.uk<br>nis document<br>t holders.<br>ies only. |